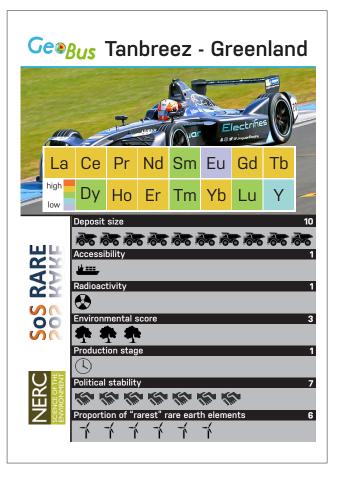

## Rare Earth Deposits Deck a Top Trumps-style game

**Rare Earth Deposits Deck - Instructions** 

Rare Earth Deposits Deck - Categories

| Deposit size<br>Scored 1 - 10 (highest wins) based<br>(amount of estimated REE ore conte                                |                                 |
|-------------------------------------------------------------------------------------------------------------------------|---------------------------------|
| Accessibility                                                                                                           |                                 |
| Scored 1 - 5 (highest wins) based of ports for transporting to market.                                                  | on the proximity to road, rail, |
| Radioactivity                                                                                                           |                                 |
| Scored 1 - 10 (LOWEST wins) based<br>REE ore present.                                                                   | on the radioactivity of main    |
| Environmental score                                                                                                     |                                 |
| Scored 1 – 10 (highest wins) based index, grade, and implementation of                                                  |                                 |
| Production stage                                                                                                        | -                               |
| Scored 1– 4 (highest wins) to reflect<br>1 = exploration stage; 2 = mine desig<br>3 = in construction; 4 = in productio | gn and planning;                |
| Political stability                                                                                                     |                                 |
| Scored 1 – 10 (highest wins) based of the country, including governmen                                                  |                                 |
| Proportion of "rarest" rare earth ele                                                                                   | ments                           |
| Scored 1 – 10 (highest wins) to refl                                                                                    | ect the heavy REEs that are 🖌   |