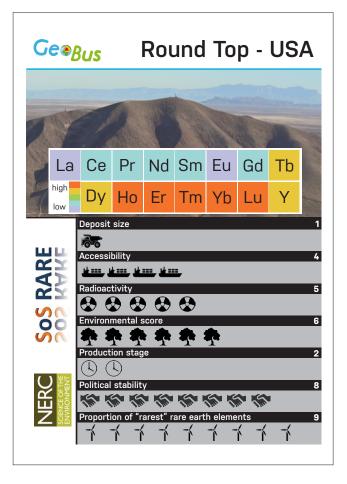

## Rare Earth Deposits Deck a Top Trumps-style game

**Rare Earth Deposits Deck - Instructions** 

Rare Earth Deposits Deck - Categories

| Deposit size<br>Scored 1 - 10 (highest wins) based<br>(amount of estimated REE ore conte                                |                                 |
|-------------------------------------------------------------------------------------------------------------------------|---------------------------------|
| Accessibility                                                                                                           |                                 |
| Scored 1 - 5 (highest wins) based of ports for transporting to market.                                                  | on the proximity to road, rail, |
| Radioactivity                                                                                                           |                                 |
| Scored 1 - 10 (LOWEST wins) based<br>REE ore present.                                                                   | on the radioactivity of main    |
| Environmental score                                                                                                     |                                 |
| Scored 1 – 10 (highest wins) based index, grade, and implementation of                                                  |                                 |
| Production stage                                                                                                        | -                               |
| Scored 1– 4 (highest wins) to reflect<br>1 = exploration stage; 2 = mine desig<br>3 = in construction; 4 = in productio | gn and planning;                |
| Political stability                                                                                                     |                                 |
| Scored 1 – 10 (highest wins) based of the country, including governmen                                                  |                                 |
| Proportion of "rarest" rare earth ele                                                                                   | ments                           |
| Scored 1 – 10 (highest wins) to refl                                                                                    | ect the heavy REEs that are 🖌   |