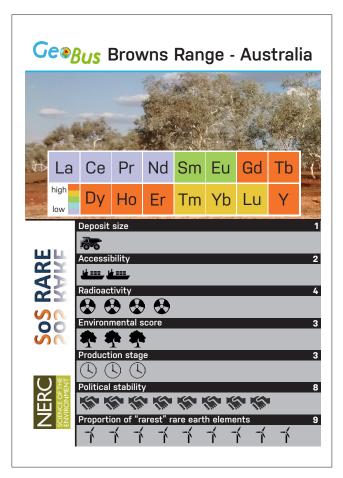

## Rare Earth Deposits Deck a Top Trumps-style game

**Rare Earth Deposits Deck - Instructions** 

Rare Earth Deposits Deck - Categories

| Deposit size<br>Scored 1 - 10 (highest wins) based<br>(amount of estimated REE ore conte                                |                                 |
|-------------------------------------------------------------------------------------------------------------------------|---------------------------------|
| Accessibility                                                                                                           |                                 |
| Scored 1 - 5 (highest wins) based of ports for transporting to market.                                                  | on the proximity to road, rail, |
| Radioactivity                                                                                                           |                                 |
| Scored 1 - 10 (LOWEST wins) based<br>REE ore present.                                                                   | on the radioactivity of main    |
| Environmental score                                                                                                     |                                 |
| Scored 1 – 10 (highest wins) based index, grade, and implementation of                                                  |                                 |
| Production stage                                                                                                        | -                               |
| Scored 1– 4 (highest wins) to reflect<br>1 = exploration stage; 2 = mine desig<br>3 = in construction; 4 = in productio | gn and planning;                |
| Political stability                                                                                                     |                                 |
| Scored 1 – 10 (highest wins) based of the country, including governmen                                                  |                                 |
| Proportion of "rarest" rare earth ele                                                                                   | ments                           |
| Scored 1 – 10 (highest wins) to refl                                                                                    | ect the heavy REEs that are 🖌   |