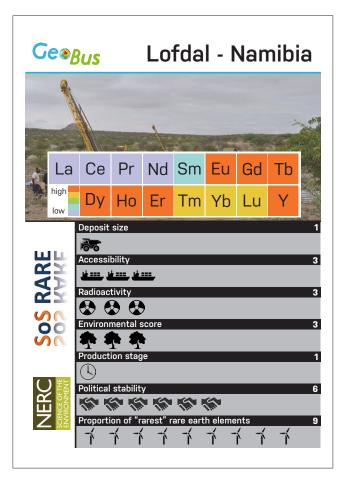

## Rare Earth Deposits Deck a Top Trumps-style game

**Rare Earth Deposits Deck - Instructions** 

Rare Earth Deposits Deck - Categories

| Deposit size<br>Scored 1 - 10 (highest wins) based<br>(amount of estimated REE ore conte                                |                                 |
|-------------------------------------------------------------------------------------------------------------------------|---------------------------------|
| Accessibility                                                                                                           |                                 |
| Scored 1 - 5 (highest wins) based of ports for transporting to market.                                                  | on the proximity to road, rail, |
| Radioactivity                                                                                                           |                                 |
| Scored 1 - 10 (LOWEST wins) based<br>REE ore present.                                                                   | on the radioactivity of main    |
| Environmental score                                                                                                     |                                 |
| Scored 1 – 10 (highest wins) based index, grade, and implementation of                                                  |                                 |
| Production stage                                                                                                        | -                               |
| Scored 1– 4 (highest wins) to reflect<br>1 = exploration stage; 2 = mine desig<br>3 = in construction; 4 = in productio | gn and planning;                |
| Political stability                                                                                                     |                                 |
| Scored 1 – 10 (highest wins) based of the country, including governmen                                                  |                                 |
| Proportion of "rarest" rare earth ele                                                                                   | ments                           |
| Scored 1 – 10 (highest wins) to refl                                                                                    | ect the heavy REEs that are 🖌   |