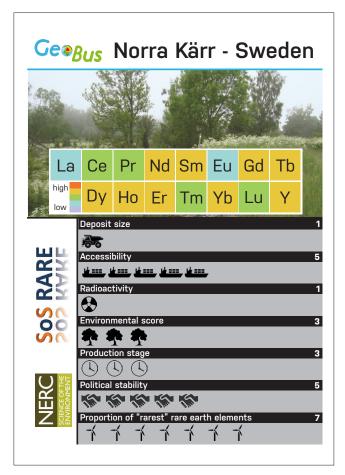

## Rare Earth Deposits Deck a Top Trumps-style game

**Rare Earth Deposits Deck - Instructions** 

Rare Earth Deposits Deck - Categories

| Deposit size<br>Scored 1 - 10 (highest wins) based<br>(amount of estimated REE ore conte                                |                                 |
|-------------------------------------------------------------------------------------------------------------------------|---------------------------------|
| Accessibility                                                                                                           |                                 |
| Scored 1 - 5 (highest wins) based of ports for transporting to market.                                                  | on the proximity to road, rail, |
| Radioactivity                                                                                                           |                                 |
| Scored 1 - 10 (LOWEST wins) based<br>REE ore present.                                                                   | on the radioactivity of main    |
| Environmental score                                                                                                     |                                 |
| Scored 1 – 10 (highest wins) based index, grade, and implementation of                                                  |                                 |
| Production stage                                                                                                        | -                               |
| Scored 1– 4 (highest wins) to reflect<br>1 = exploration stage; 2 = mine desig<br>3 = in construction; 4 = in productio | gn and planning;                |
| Political stability                                                                                                     |                                 |
| Scored 1 – 10 (highest wins) based of the country, including governmen                                                  |                                 |
| Proportion of "rarest" rare earth ele                                                                                   | ments                           |
| Scored 1 – 10 (highest wins) to refl                                                                                    | ect the heavy REEs that are 🖌   |