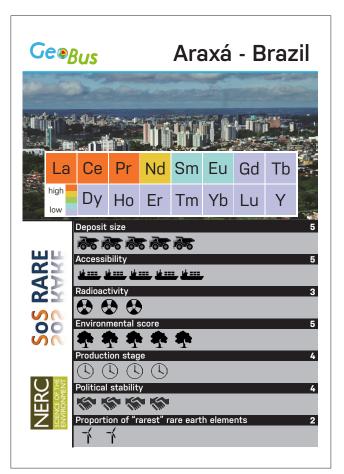

## Rare Earth Deposits Deck a Top Trumps-style game

**Rare Earth Deposits Deck - Instructions** 

Rare Earth Deposits Deck - Categories

| Deposit size<br>Scored 1 - 10 (highest wins) based<br>(amount of estimated REE ore conte                                |                                 |
|-------------------------------------------------------------------------------------------------------------------------|---------------------------------|
| Accessibility                                                                                                           |                                 |
| Scored 1 - 5 (highest wins) based of ports for transporting to market.                                                  | on the proximity to road, rail, |
| Radioactivity                                                                                                           |                                 |
| Scored 1 - 10 (LOWEST wins) based<br>REE ore present.                                                                   | on the radioactivity of main    |
| Environmental score                                                                                                     |                                 |
| Scored 1 – 10 (highest wins) based index, grade, and implementation of                                                  |                                 |
| Production stage                                                                                                        | -                               |
| Scored 1– 4 (highest wins) to reflect<br>1 = exploration stage; 2 = mine desig<br>3 = in construction; 4 = in productio | gn and planning;                |
| Political stability                                                                                                     |                                 |
| Scored 1 – 10 (highest wins) based of the country, including governmen                                                  |                                 |
| Proportion of "rarest" rare earth ele                                                                                   | ments                           |
| Scored 1 – 10 (highest wins) to refl                                                                                    | ect the heavy REEs that are 🖌   |