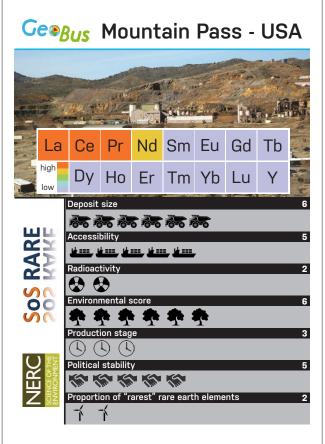

## Rare Earth Deposits Deck a Top Trumps-style game

**Rare Earth Deposits Deck - Instructions** 

Rare Earth Deposits Deck - Categories

| Deposit size<br>Scored 1 - 10 (highest wins) based<br>(amount of estimated REE ore conte                                |                                 |
|-------------------------------------------------------------------------------------------------------------------------|---------------------------------|
| Accessibility                                                                                                           |                                 |
| Scored 1 - 5 (highest wins) based of ports for transporting to market.                                                  | on the proximity to road, rail, |
| Radioactivity                                                                                                           |                                 |
| Scored 1 - 10 (LOWEST wins) based<br>REE ore present.                                                                   | on the radioactivity of main    |
| Environmental score                                                                                                     |                                 |
| Scored 1 – 10 (highest wins) based index, grade, and implementation of                                                  |                                 |
| Production stage                                                                                                        | -                               |
| Scored 1– 4 (highest wins) to reflect<br>1 = exploration stage; 2 = mine desig<br>3 = in construction; 4 = in productio | gn and planning;                |
| Political stability                                                                                                     |                                 |
| Scored 1 – 10 (highest wins) based of the country, including governmen                                                  |                                 |
| Proportion of "rarest" rare earth ele                                                                                   | ments                           |
| Scored 1 – 10 (highest wins) to refl                                                                                    | ect the heavy REEs that are 🖌   |