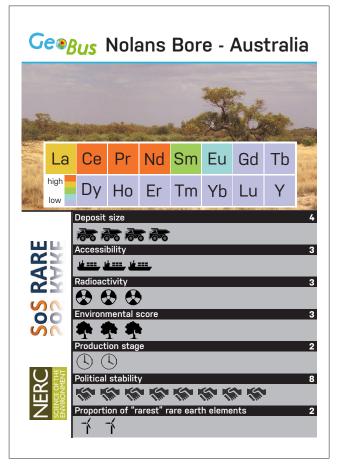

## Rare Earth Deposits Deck a Top Trumps-style game

**Rare Earth Deposits Deck - Instructions** 

Rare Earth Deposits Deck - Categories

| Deposit size<br>Scored 1 - 10 (highest wins) based<br>(amount of estimated REE ore conte                                |                                 |
|-------------------------------------------------------------------------------------------------------------------------|---------------------------------|
| Accessibility                                                                                                           |                                 |
| Scored 1 - 5 (highest wins) based of ports for transporting to market.                                                  | on the proximity to road, rail, |
| Radioactivity                                                                                                           |                                 |
| Scored 1 - 10 (LOWEST wins) based<br>REE ore present.                                                                   | on the radioactivity of main    |
| Environmental score                                                                                                     |                                 |
| Scored 1 – 10 (highest wins) based index, grade, and implementation of                                                  |                                 |
| Production stage                                                                                                        | -                               |
| Scored 1– 4 (highest wins) to reflect<br>1 = exploration stage; 2 = mine desig<br>3 = in construction; 4 = in productio | gn and planning;                |
| Political stability                                                                                                     |                                 |
| Scored 1 – 10 (highest wins) based of the country, including governmen                                                  |                                 |
| Proportion of "rarest" rare earth ele                                                                                   | ments                           |
| Scored 1 – 10 (highest wins) to refl                                                                                    | ect the heavy REEs that are 🖌   |