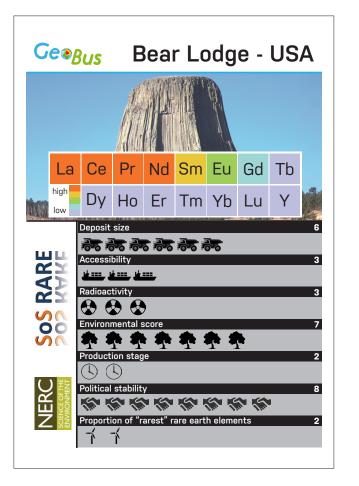

## Rare Earth Deposits Deck a Top Trumps-style game

**Rare Earth Deposits Deck - Instructions** 

Rare Earth Deposits Deck - Categories

| Deposit size<br>Scored 1 - 10 (highest wins) based<br>(amount of estimated REE ore conte                                |                                 |
|-------------------------------------------------------------------------------------------------------------------------|---------------------------------|
| Accessibility                                                                                                           |                                 |
| Scored 1 - 5 (highest wins) based of ports for transporting to market.                                                  | on the proximity to road, rail, |
| Radioactivity                                                                                                           |                                 |
| Scored 1 - 10 (LOWEST wins) based<br>REE ore present.                                                                   | on the radioactivity of main    |
| Environmental score                                                                                                     |                                 |
| Scored 1 – 10 (highest wins) based index, grade, and implementation of                                                  |                                 |
| Production stage                                                                                                        | -                               |
| Scored 1– 4 (highest wins) to reflect<br>1 = exploration stage; 2 = mine desig<br>3 = in construction; 4 = in productio | gn and planning;                |
| Political stability                                                                                                     |                                 |
| Scored 1 – 10 (highest wins) based of the country, including governmen                                                  |                                 |
| Proportion of "rarest" rare earth ele                                                                                   | ments                           |
| Scored 1 – 10 (highest wins) to refl                                                                                    | ect the heavy REEs that are 🖌   |