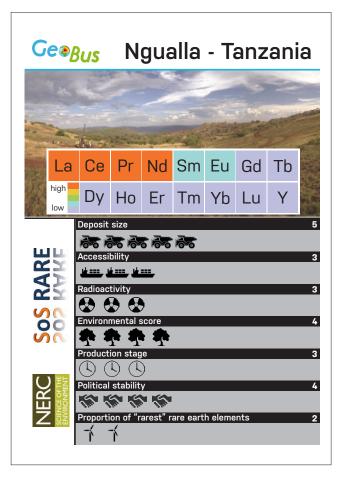

## Rare Earth Deposits Deck a Top Trumps-style game

**Rare Earth Deposits Deck - Instructions** 

Rare Earth Deposits Deck - Categories

| Deposit size<br>Scored 1 - 10 (highest wins) based<br>(amount of estimated REE ore conte                                |                                 |
|-------------------------------------------------------------------------------------------------------------------------|---------------------------------|
| Accessibility                                                                                                           |                                 |
| Scored 1 - 5 (highest wins) based of ports for transporting to market.                                                  | on the proximity to road, rail, |
| Radioactivity                                                                                                           |                                 |
| Scored 1 - 10 (LOWEST wins) based<br>REE ore present.                                                                   | on the radioactivity of main    |
| Environmental score                                                                                                     |                                 |
| Scored 1 – 10 (highest wins) based index, grade, and implementation of                                                  |                                 |
| Production stage                                                                                                        | -                               |
| Scored 1– 4 (highest wins) to reflect<br>1 = exploration stage; 2 = mine desig<br>3 = in construction; 4 = in productio | gn and planning;                |
| Political stability                                                                                                     |                                 |
| Scored 1 – 10 (highest wins) based of the country, including governmen                                                  |                                 |
| Proportion of "rarest" rare earth ele                                                                                   | ments                           |
| Scored 1 – 10 (highest wins) to refl                                                                                    | ect the heavy REEs that are 🖌   |