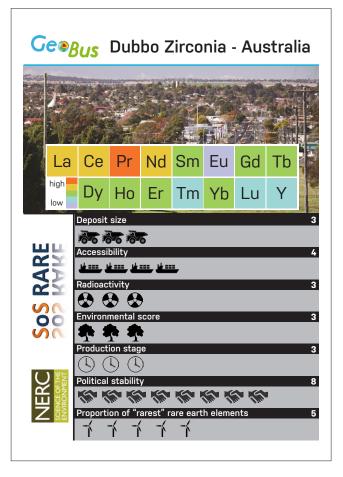

## Rare Earth Deposits Deck a Top Trumps-style game

**Rare Earth Deposits Deck - Instructions** 

Rare Earth Deposits Deck - Categories

| Deposit size<br>Scored 1 - 10 (highest wins) based<br>(amount of estimated REE ore conte                                |                                 |
|-------------------------------------------------------------------------------------------------------------------------|---------------------------------|
| Accessibility                                                                                                           |                                 |
| Scored 1 - 5 (highest wins) based of ports for transporting to market.                                                  | on the proximity to road, rail, |
| Radioactivity                                                                                                           |                                 |
| Scored 1 - 10 (LOWEST wins) based<br>REE ore present.                                                                   | on the radioactivity of main    |
| Environmental score                                                                                                     |                                 |
| Scored 1 – 10 (highest wins) based index, grade, and implementation of                                                  |                                 |
| Production stage                                                                                                        | -                               |
| Scored 1– 4 (highest wins) to reflect<br>1 = exploration stage; 2 = mine desig<br>3 = in construction; 4 = in productio | gn and planning;                |
| Political stability                                                                                                     |                                 |
| Scored 1 – 10 (highest wins) based of the country, including governmen                                                  |                                 |
| Proportion of "rarest" rare earth ele                                                                                   | ments                           |
| Scored 1 – 10 (highest wins) to refl                                                                                    | ect the heavy REEs that are 🖌   |