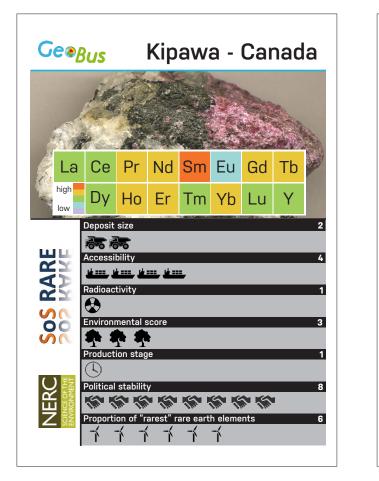

## Rare Earth Deposits Deck a Top Trumps-style game

**Rare Earth Deposits Deck - Instructions** 

Rare Earth Deposits Deck - Categories

| Deposit size<br>Scored 1 - 10 (highest wins) based<br>(amount of estimated REE ore conte                                |                                 |
|-------------------------------------------------------------------------------------------------------------------------|---------------------------------|
| Accessibility                                                                                                           |                                 |
| Scored 1 - 5 (highest wins) based of ports for transporting to market.                                                  | on the proximity to road, rail, |
| Radioactivity                                                                                                           |                                 |
| Scored 1 - 10 (LOWEST wins) based<br>REE ore present.                                                                   | on the radioactivity of main    |
| Environmental score                                                                                                     |                                 |
| Scored 1 – 10 (highest wins) based index, grade, and implementation of                                                  |                                 |
| Production stage                                                                                                        | -                               |
| Scored 1– 4 (highest wins) to reflect<br>1 = exploration stage; 2 = mine desig<br>3 = in construction; 4 = in productio | gn and planning;                |
| Political stability                                                                                                     |                                 |
| Scored 1 – 10 (highest wins) based of the country, including governmen                                                  |                                 |
| Proportion of "rarest" rare earth ele                                                                                   | ments                           |
| Scored 1 – 10 (highest wins) to refl                                                                                    | ect the heavy REEs that are 🖌   |