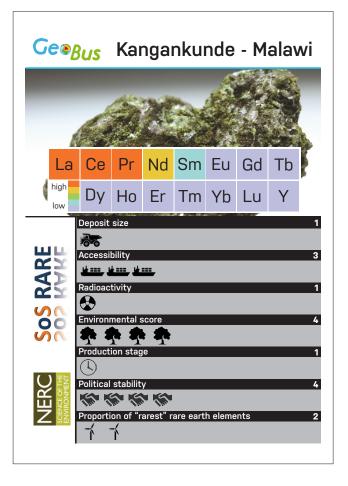

## Rare Earth Deposits Deck a Top Trumps-style game

**Rare Earth Deposits Deck - Instructions** 

Rare Earth Deposits Deck - Categories

| Deposit size<br>Scored 1 - 10 (highest wins) based<br>(amount of estimated REE ore conte                                |                                 |
|-------------------------------------------------------------------------------------------------------------------------|---------------------------------|
| Accessibility                                                                                                           |                                 |
| Scored 1 - 5 (highest wins) based of ports for transporting to market.                                                  | on the proximity to road, rail, |
| Radioactivity                                                                                                           |                                 |
| Scored 1 - 10 (LOWEST wins) based<br>REE ore present.                                                                   | on the radioactivity of main    |
| Environmental score                                                                                                     |                                 |
| Scored 1 – 10 (highest wins) based index, grade, and implementation of                                                  |                                 |
| Production stage                                                                                                        | -                               |
| Scored 1– 4 (highest wins) to reflect<br>1 = exploration stage; 2 = mine desig<br>3 = in construction; 4 = in productio | gn and planning;                |
| Political stability                                                                                                     |                                 |
| Scored 1 – 10 (highest wins) based of the country, including governmen                                                  |                                 |
| Proportion of "rarest" rare earth ele                                                                                   | ments                           |
| Scored 1 – 10 (highest wins) to refl                                                                                    | ect the heavy REEs that are 🖌   |