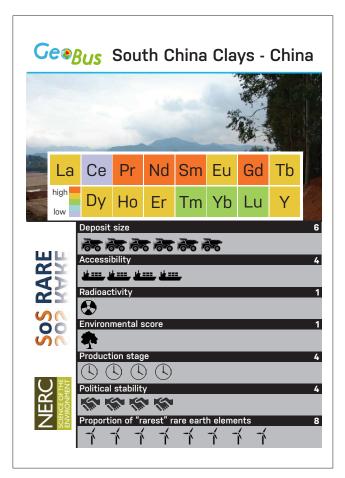

## Rare Earth Deposits Deck a Top Trumps-style game

**Rare Earth Deposits Deck - Instructions** 

Rare Earth Deposits Deck - Categories

| Deposit size<br>Scored 1 - 10 (highest wins) based<br>(amount of estimated REE ore conte                                |                                 |
|-------------------------------------------------------------------------------------------------------------------------|---------------------------------|
| Accessibility                                                                                                           |                                 |
| Scored 1 - 5 (highest wins) based of ports for transporting to market.                                                  | on the proximity to road, rail, |
| Radioactivity                                                                                                           |                                 |
| Scored 1 - 10 (LOWEST wins) based<br>REE ore present.                                                                   | on the radioactivity of main    |
| Environmental score                                                                                                     |                                 |
| Scored 1 – 10 (highest wins) based index, grade, and implementation of                                                  |                                 |
| Production stage                                                                                                        | -                               |
| Scored 1– 4 (highest wins) to reflect<br>1 = exploration stage; 2 = mine desig<br>3 = in construction; 4 = in productio | gn and planning;                |
| Political stability                                                                                                     |                                 |
| Scored 1 – 10 (highest wins) based of the country, including governmen                                                  |                                 |
| Proportion of "rarest" rare earth ele                                                                                   | ments                           |
| Scored 1 – 10 (highest wins) to refl                                                                                    | ect the heavy REEs that are 🖌   |