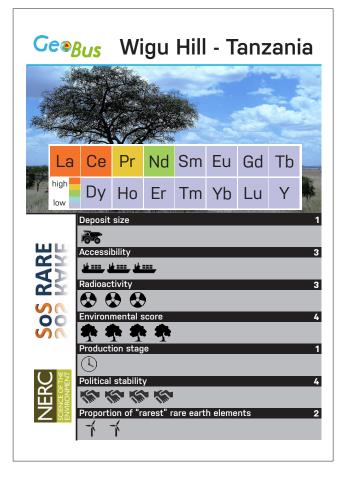

## Rare Earth Deposits Deck a Top Trumps-style game

**Rare Earth Deposits Deck - Instructions** 

Rare Earth Deposits Deck - Categories

| Deposit size<br>Scored 1 - 10 (highest wins) based<br>(amount of estimated REE ore conte                                |                                 |
|-------------------------------------------------------------------------------------------------------------------------|---------------------------------|
| Accessibility                                                                                                           |                                 |
| Scored 1 - 5 (highest wins) based of ports for transporting to market.                                                  | on the proximity to road, rail, |
| Radioactivity                                                                                                           |                                 |
| Scored 1 - 10 (LOWEST wins) based<br>REE ore present.                                                                   | on the radioactivity of main    |
| Environmental score                                                                                                     |                                 |
| Scored 1 – 10 (highest wins) based index, grade, and implementation of                                                  |                                 |
| Production stage                                                                                                        | -                               |
| Scored 1– 4 (highest wins) to reflect<br>1 = exploration stage; 2 = mine desig<br>3 = in construction; 4 = in productio | gn and planning;                |
| Political stability                                                                                                     |                                 |
| Scored 1 – 10 (highest wins) based of the country, including governmen                                                  |                                 |
| Proportion of "rarest" rare earth ele                                                                                   | ments                           |
| Scored 1 – 10 (highest wins) to refl                                                                                    | ect the heavy REEs that are 🖌   |