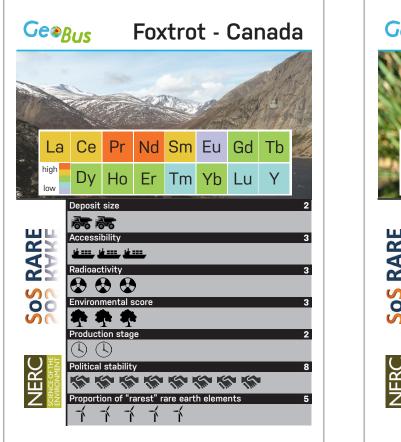

## Rare Earth Deposits Deck a Top Trumps-style game

**Rare Earth Deposits Deck - Instructions** 

Rare Earth Deposits Deck - Categories

| Deposit size<br>Scored 1 - 10 (highest wins) based<br>(amount of estimated REE ore conte                                |                                 |
|-------------------------------------------------------------------------------------------------------------------------|---------------------------------|
| Accessibility                                                                                                           |                                 |
| Scored 1 - 5 (highest wins) based of ports for transporting to market.                                                  | on the proximity to road, rail, |
| Radioactivity                                                                                                           |                                 |
| Scored 1 - 10 (LOWEST wins) based<br>REE ore present.                                                                   | on the radioactivity of main    |
| Environmental score                                                                                                     |                                 |
| Scored 1 – 10 (highest wins) based index, grade, and implementation of                                                  |                                 |
| Production stage                                                                                                        | -                               |
| Scored 1– 4 (highest wins) to reflect<br>1 = exploration stage; 2 = mine desig<br>3 = in construction; 4 = in productio | gn and planning;                |
| Political stability                                                                                                     |                                 |
| Scored 1 – 10 (highest wins) based of the country, including governmen                                                  |                                 |
| Proportion of "rarest" rare earth ele                                                                                   | ments                           |
| Scored 1 – 10 (highest wins) to refl                                                                                    | ect the heavy REEs that are 🖌   |