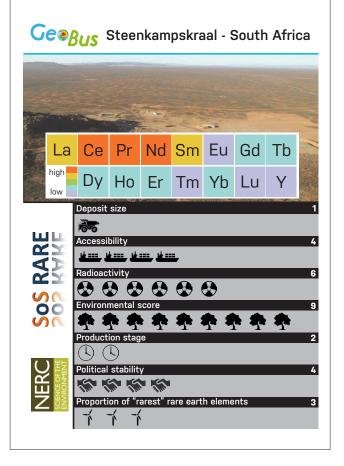

## Rare Earth Deposits Deck a Top Trumps-style game

**Rare Earth Deposits Deck - Instructions** 

Rare Earth Deposits Deck - Categories

| Deposit size<br>Scored 1 - 10 (highest wins) based<br>(amount of estimated REE ore conte                                |                                 |
|-------------------------------------------------------------------------------------------------------------------------|---------------------------------|
| Accessibility                                                                                                           |                                 |
| Scored 1 - 5 (highest wins) based of ports for transporting to market.                                                  | on the proximity to road, rail, |
| Radioactivity                                                                                                           |                                 |
| Scored 1 - 10 (LOWEST wins) based<br>REE ore present.                                                                   | on the radioactivity of main    |
| Environmental score                                                                                                     |                                 |
| Scored 1 – 10 (highest wins) based index, grade, and implementation of                                                  |                                 |
| Production stage                                                                                                        | -                               |
| Scored 1– 4 (highest wins) to reflect<br>1 = exploration stage; 2 = mine desig<br>3 = in construction; 4 = in productio | gn and planning;                |
| Political stability                                                                                                     |                                 |
| Scored 1 – 10 (highest wins) based of the country, including governmen                                                  |                                 |
| Proportion of "rarest" rare earth ele                                                                                   | ments                           |
| Scored 1 – 10 (highest wins) to refl                                                                                    | ect the heavy REEs that are 🖌   |