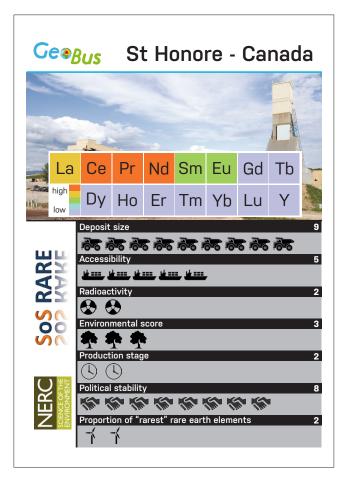

## Rare Earth Deposits Deck a Top Trumps-style game

**Rare Earth Deposits Deck - Instructions** 

Rare Earth Deposits Deck - Categories

| Deposit size<br>Scored 1 - 10 (highest wins) based<br>(amount of estimated REE ore conte                                |                                 |
|-------------------------------------------------------------------------------------------------------------------------|---------------------------------|
| Accessibility                                                                                                           |                                 |
| Scored 1 - 5 (highest wins) based of ports for transporting to market.                                                  | on the proximity to road, rail, |
| Radioactivity                                                                                                           |                                 |
| Scored 1 - 10 (LOWEST wins) based<br>REE ore present.                                                                   | on the radioactivity of main    |
| Environmental score                                                                                                     |                                 |
| Scored 1 – 10 (highest wins) based index, grade, and implementation of                                                  |                                 |
| Production stage                                                                                                        | -                               |
| Scored 1– 4 (highest wins) to reflect<br>1 = exploration stage; 2 = mine desig<br>3 = in construction; 4 = in productio | gn and planning;                |
| Political stability                                                                                                     |                                 |
| Scored 1 – 10 (highest wins) based of the country, including governmen                                                  |                                 |
| Proportion of "rarest" rare earth ele                                                                                   | ments                           |
| Scored 1 – 10 (highest wins) to refl                                                                                    | ect the heavy REEs that are 🖌   |