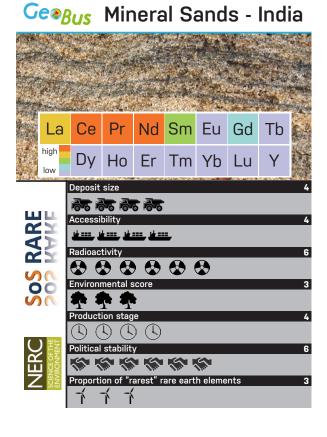

## Rare Earth Deposits Deck a Top Trumps-style game

**Rare Earth Deposits Deck - Instructions** 

Rare Earth Deposits Deck - Categories

| Deposit size<br>Scored 1 - 10 (highest wins) based<br>(amount of estimated REE ore conte                                |                                 |
|-------------------------------------------------------------------------------------------------------------------------|---------------------------------|
| Accessibility                                                                                                           |                                 |
| Scored 1 - 5 (highest wins) based of ports for transporting to market.                                                  | on the proximity to road, rail, |
| Radioactivity                                                                                                           |                                 |
| Scored 1 - 10 (LOWEST wins) based<br>REE ore present.                                                                   | on the radioactivity of main    |
| Environmental score                                                                                                     |                                 |
| Scored 1 – 10 (highest wins) based index, grade, and implementation of                                                  |                                 |
| Production stage                                                                                                        | -                               |
| Scored 1– 4 (highest wins) to reflect<br>1 = exploration stage; 2 = mine desig<br>3 = in construction; 4 = in productio | gn and planning;                |
| Political stability                                                                                                     |                                 |
| Scored 1 – 10 (highest wins) based of the country, including governmen                                                  |                                 |
| Proportion of "rarest" rare earth ele                                                                                   | ments                           |
| Scored 1 – 10 (highest wins) to refl                                                                                    | ect the heavy REEs that are 🖌   |