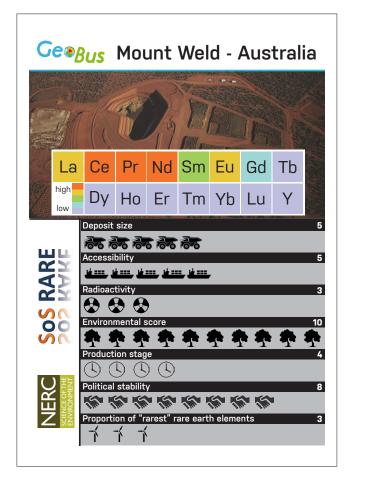

## Rare Earth Deposits Deck a Top Trumps-style game

**Rare Earth Deposits Deck - Instructions** 

Rare Earth Deposits Deck - Categories

| Deposit size<br>Scored 1 - 10 (highest wins) based<br>(amount of estimated REE ore conte                                |                                 |
|-------------------------------------------------------------------------------------------------------------------------|---------------------------------|
| Accessibility                                                                                                           |                                 |
| Scored 1 - 5 (highest wins) based of ports for transporting to market.                                                  | on the proximity to road, rail, |
| Radioactivity                                                                                                           |                                 |
| Scored 1 - 10 (LOWEST wins) based<br>REE ore present.                                                                   | on the radioactivity of main    |
| Environmental score                                                                                                     |                                 |
| Scored 1 – 10 (highest wins) based index, grade, and implementation of                                                  |                                 |
| Production stage                                                                                                        | -                               |
| Scored 1– 4 (highest wins) to reflect<br>1 = exploration stage; 2 = mine desig<br>3 = in construction; 4 = in productio | gn and planning;                |
| Political stability                                                                                                     |                                 |
| Scored 1 – 10 (highest wins) based of the country, including governmen                                                  |                                 |
| Proportion of "rarest" rare earth ele                                                                                   | ments                           |
| Scored 1 – 10 (highest wins) to refl                                                                                    | ect the heavy REEs that are 🖌   |