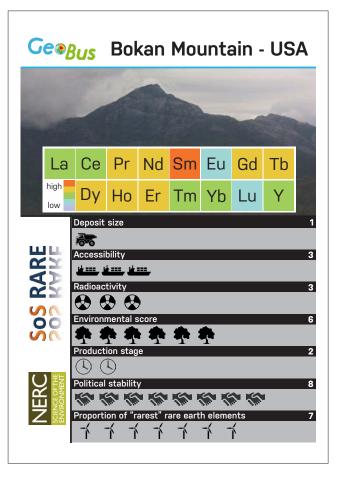

## Rare Earth Deposits Deck a Top Trumps-style game

**Rare Earth Deposits Deck - Instructions** 

Rare Earth Deposits Deck - Categories

| Deposit size<br>Scored 1 - 10 (highest wins) based<br>(amount of estimated REE ore conte                                |                                 |
|-------------------------------------------------------------------------------------------------------------------------|---------------------------------|
| Accessibility                                                                                                           |                                 |
| Scored 1 - 5 (highest wins) based of ports for transporting to market.                                                  | on the proximity to road, rail, |
| Radioactivity                                                                                                           |                                 |
| Scored 1 - 10 (LOWEST wins) based<br>REE ore present.                                                                   | on the radioactivity of main    |
| Environmental score                                                                                                     |                                 |
| Scored 1 – 10 (highest wins) based index, grade, and implementation of                                                  |                                 |
| Production stage                                                                                                        | -                               |
| Scored 1– 4 (highest wins) to reflect<br>1 = exploration stage; 2 = mine desig<br>3 = in construction; 4 = in productio | gn and planning;                |
| Political stability                                                                                                     |                                 |
| Scored 1 – 10 (highest wins) based of the country, including governmen                                                  |                                 |
| Proportion of "rarest" rare earth ele                                                                                   | ments                           |
| Scored 1 – 10 (highest wins) to refl                                                                                    | ect the heavy REEs that are 🖌   |