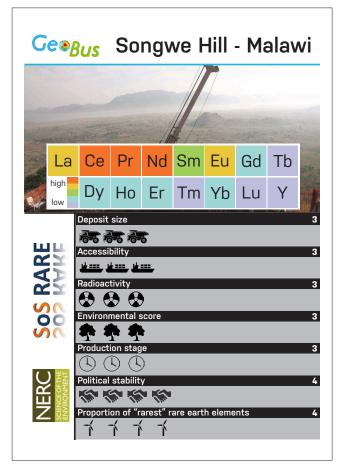

## Rare Earth Deposits Deck a Top Trumps-style game

**Rare Earth Deposits Deck - Instructions** 

Rare Earth Deposits Deck - Categories

| Deposit size<br>Scored 1 - 10 (highest wins) based<br>(amount of estimated REE ore conte                                |                                 |
|-------------------------------------------------------------------------------------------------------------------------|---------------------------------|
| Accessibility                                                                                                           |                                 |
| Scored 1 - 5 (highest wins) based of ports for transporting to market.                                                  | on the proximity to road, rail, |
| Radioactivity                                                                                                           |                                 |
| Scored 1 - 10 (LOWEST wins) based<br>REE ore present.                                                                   | on the radioactivity of main    |
| Environmental score                                                                                                     |                                 |
| Scored 1 – 10 (highest wins) based index, grade, and implementation of                                                  |                                 |
| Production stage                                                                                                        | -                               |
| Scored 1– 4 (highest wins) to reflect<br>1 = exploration stage; 2 = mine desig<br>3 = in construction; 4 = in productio | gn and planning;                |
| Political stability                                                                                                     |                                 |
| Scored 1 – 10 (highest wins) based of the country, including governmen                                                  |                                 |
| Proportion of "rarest" rare earth ele                                                                                   | ments                           |
| Scored 1 – 10 (highest wins) to refl                                                                                    | ect the heavy REEs that are 🖌   |