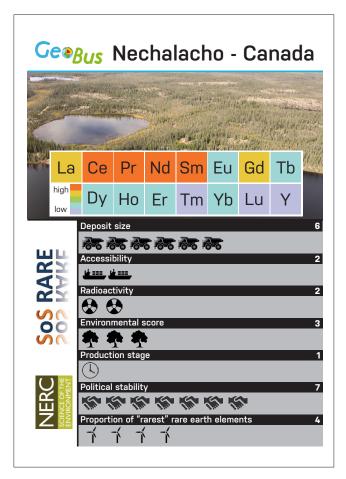

## Rare Earth Deposits Deck a Top Trumps-style game

**Rare Earth Deposits Deck - Instructions** 

Rare Earth Deposits Deck - Categories

| Deposit size<br>Scored 1 - 10 (highest wins) based<br>(amount of estimated REE ore conte                                |                                 |
|-------------------------------------------------------------------------------------------------------------------------|---------------------------------|
| Accessibility                                                                                                           |                                 |
| Scored 1 - 5 (highest wins) based of ports for transporting to market.                                                  | on the proximity to road, rail, |
| Radioactivity                                                                                                           |                                 |
| Scored 1 - 10 (LOWEST wins) based<br>REE ore present.                                                                   | on the radioactivity of main    |
| Environmental score                                                                                                     |                                 |
| Scored 1 – 10 (highest wins) based index, grade, and implementation of                                                  |                                 |
| Production stage                                                                                                        | -                               |
| Scored 1– 4 (highest wins) to reflect<br>1 = exploration stage; 2 = mine desig<br>3 = in construction; 4 = in productio | gn and planning;                |
| Political stability                                                                                                     |                                 |
| Scored 1 – 10 (highest wins) based of the country, including governmen                                                  |                                 |
| Proportion of "rarest" rare earth ele                                                                                   | ments                           |
| Scored 1 – 10 (highest wins) to refl                                                                                    | ect the heavy REEs that are 🖌   |