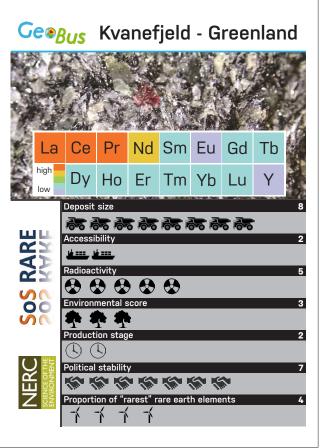

## Rare Earth Deposits Deck a Top Trumps-style game

**Rare Earth Deposits Deck - Instructions** 

Rare Earth Deposits Deck - Categories

| Deposit size<br>Scored 1 - 10 (highest wins) based<br>(amount of estimated REE ore conte                                |                                 |
|-------------------------------------------------------------------------------------------------------------------------|---------------------------------|
| Accessibility                                                                                                           |                                 |
| Scored 1 - 5 (highest wins) based of ports for transporting to market.                                                  | on the proximity to road, rail, |
| Radioactivity                                                                                                           |                                 |
| Scored 1 - 10 (LOWEST wins) based<br>REE ore present.                                                                   | on the radioactivity of main    |
| Environmental score                                                                                                     |                                 |
| Scored 1 – 10 (highest wins) based index, grade, and implementation of                                                  |                                 |
| Production stage                                                                                                        | -                               |
| Scored 1– 4 (highest wins) to reflect<br>1 = exploration stage; 2 = mine desig<br>3 = in construction; 4 = in productio | gn and planning;                |
| Political stability                                                                                                     |                                 |
| Scored 1 – 10 (highest wins) based of the country, including governmen                                                  |                                 |
| Proportion of "rarest" rare earth ele                                                                                   | ments                           |
| Scored 1 – 10 (highest wins) to refl                                                                                    | ect the heavy REEs that are 🖌   |