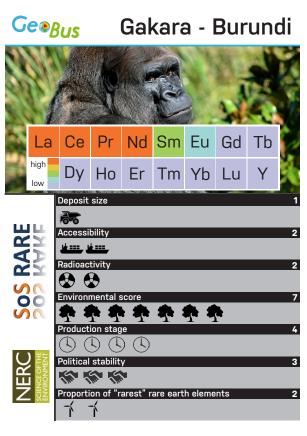

## Rare Earth Deposits Deck a Top Trumps-style game

**Rare Earth Deposits Deck - Instructions** 

Rare Earth Deposits Deck - Categories

| Deposit size<br>Scored 1 - 10 (highest wins) based<br>(amount of estimated REE ore conte                                |                                 |
|-------------------------------------------------------------------------------------------------------------------------|---------------------------------|
| Accessibility                                                                                                           |                                 |
| Scored 1 - 5 (highest wins) based of ports for transporting to market.                                                  | on the proximity to road, rail, |
| Radioactivity                                                                                                           |                                 |
| Scored 1 - 10 (LOWEST wins) based<br>REE ore present.                                                                   | on the radioactivity of main    |
| Environmental score                                                                                                     |                                 |
| Scored 1 – 10 (highest wins) based index, grade, and implementation of                                                  |                                 |
| Production stage                                                                                                        | -                               |
| Scored 1– 4 (highest wins) to reflect<br>1 = exploration stage; 2 = mine desig<br>3 = in construction; 4 = in productio | gn and planning;                |
| Political stability                                                                                                     |                                 |
| Scored 1 – 10 (highest wins) based of the country, including governmen                                                  |                                 |
| Proportion of "rarest" rare earth ele                                                                                   | ments                           |
| Scored 1 – 10 (highest wins) to refl                                                                                    | ect the heavy REEs that are 🖌   |