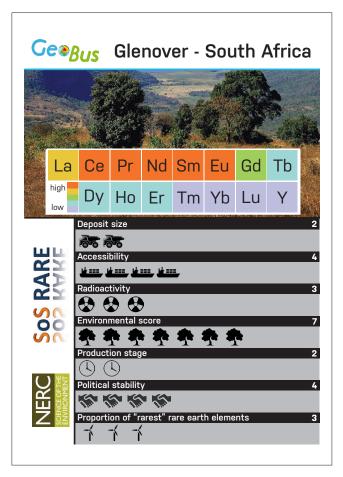

## Rare Earth Deposits Deck a Top Trumps-style game

**Rare Earth Deposits Deck - Instructions** 

Rare Earth Deposits Deck - Categories

| Deposit size<br>Scored 1 - 10 (highest wins) based<br>(amount of estimated REE ore conte                                |                                 |
|-------------------------------------------------------------------------------------------------------------------------|---------------------------------|
| Accessibility                                                                                                           |                                 |
| Scored 1 - 5 (highest wins) based of ports for transporting to market.                                                  | on the proximity to road, rail, |
| Radioactivity                                                                                                           |                                 |
| Scored 1 - 10 (LOWEST wins) based<br>REE ore present.                                                                   | on the radioactivity of main    |
| Environmental score                                                                                                     |                                 |
| Scored 1 – 10 (highest wins) based index, grade, and implementation of                                                  |                                 |
| Production stage                                                                                                        | -                               |
| Scored 1– 4 (highest wins) to reflect<br>1 = exploration stage; 2 = mine desig<br>3 = in construction; 4 = in productio | gn and planning;                |
| Political stability                                                                                                     |                                 |
| Scored 1 – 10 (highest wins) based of the country, including governmen                                                  |                                 |
| Proportion of "rarest" rare earth ele                                                                                   | ments                           |
| Scored 1 – 10 (highest wins) to refl                                                                                    | ect the heavy REEs that are 🖌   |