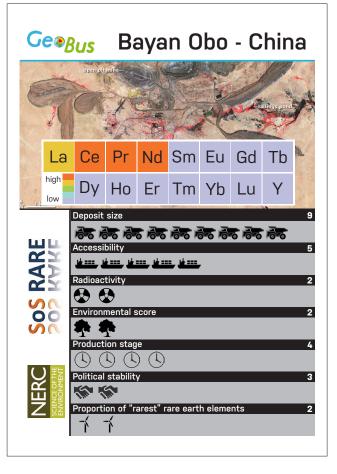

## Rare Earth Deposits Deck a Top Trumps-style game

**Rare Earth Deposits Deck - Instructions** 

Rare Earth Deposits Deck - Categories

| Deposit size<br>Scored 1 - 10 (highest wins) based<br>(amount of estimated REE ore conte                                |                                 |
|-------------------------------------------------------------------------------------------------------------------------|---------------------------------|
| Accessibility                                                                                                           |                                 |
| Scored 1 - 5 (highest wins) based of ports for transporting to market.                                                  | on the proximity to road, rail, |
| Radioactivity                                                                                                           |                                 |
| Scored 1 - 10 (LOWEST wins) based<br>REE ore present.                                                                   | on the radioactivity of main    |
| Environmental score                                                                                                     |                                 |
| Scored 1 – 10 (highest wins) based index, grade, and implementation of                                                  |                                 |
| Production stage                                                                                                        | -                               |
| Scored 1– 4 (highest wins) to reflect<br>1 = exploration stage; 2 = mine desig<br>3 = in construction; 4 = in productio | gn and planning;                |
| Political stability                                                                                                     |                                 |
| Scored 1 – 10 (highest wins) based of the country, including governmen                                                  |                                 |
| Proportion of "rarest" rare earth ele                                                                                   | ments                           |
| Scored 1 – 10 (highest wins) to refl                                                                                    | ect the heavy REEs that are 🖌   |