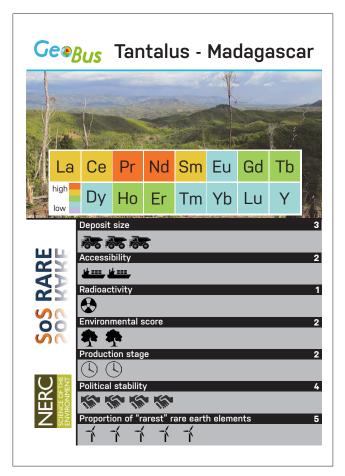

## Rare Earth Deposits Deck a Top Trumps-style game

**Rare Earth Deposits Deck - Instructions** 

Rare Earth Deposits Deck - Categories

| Deposit size<br>Scored 1 - 10 (highest wins) based<br>(amount of estimated REE ore conte                                |                                 |
|-------------------------------------------------------------------------------------------------------------------------|---------------------------------|
| Accessibility                                                                                                           |                                 |
| Scored 1 - 5 (highest wins) based of ports for transporting to market.                                                  | on the proximity to road, rail, |
| Radioactivity                                                                                                           |                                 |
| Scored 1 - 10 (LOWEST wins) based<br>REE ore present.                                                                   | on the radioactivity of main    |
| Environmental score                                                                                                     |                                 |
| Scored 1 – 10 (highest wins) based index, grade, and implementation of                                                  |                                 |
| Production stage                                                                                                        | -                               |
| Scored 1– 4 (highest wins) to reflect<br>1 = exploration stage; 2 = mine desig<br>3 = in construction; 4 = in productio | gn and planning;                |
| Political stability                                                                                                     |                                 |
| Scored 1 – 10 (highest wins) based of the country, including governmen                                                  |                                 |
| Proportion of "rarest" rare earth ele                                                                                   | ments                           |
| Scored 1 – 10 (highest wins) to refl                                                                                    | ect the heavy REEs that are 🖌   |